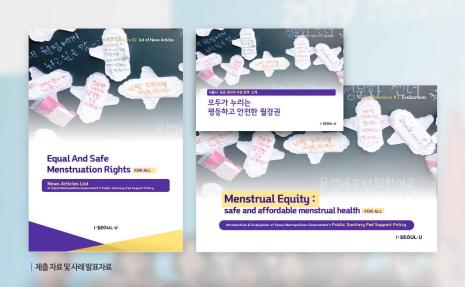

#### 서울시, '공공 생리대 지원 정책' UN공공행정상 수상

서울시는 '공공생리대지원정책'이 공공행정분야 국제상인유엔공공행정상(UNPublic Service Awards, UNPSA)을수상한다고22일밝혔다.

유엔경제사회국(UNDESA)과유엔성평등및여성역당강화본부(UN-WOMEN)가주관하는유엔공광행정상은공광행정의발전과혁신을촉진하기위해2003년제정됐다.

5개대륙별로5개분이에따라응모정책을 심시하며,서울시는 '지속가능개발목표달성을 위한양성평등적공공서비스추진' 분이에서 아시아태평양지역수상도시로선정됐다.

2019 유엔공공행정상수상기관은총11곳으로 국내에서는서울시가유일하다.이번수상으로유엔 공공행정상을총다섯차례수상하게된다.

[52

내지디자인